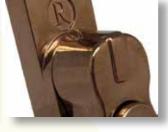

#### The Regal Hardware range is available in 9 beautiful, hard-wearing finishes

Personalise your Residence Collection windows and doors with a choice of handles and stays, in a range of colour options. Our hardware styles enable you to replace your windows and doors without losing the character appearance, but also gives you the chance to opt for something more modern. The variety of style and colour options will suit your home, whether its contemporary or period.

All window handles are key lockable for extra security, with familiar push-button operation and a positive stop 'click-onclose' mechanism for improved ease of use, enhanced mechanical performance and a comprehensive testing programme, ensures your windows are guaranteed to operate smoothly.