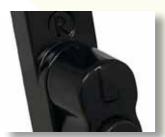

#### The Regal Hardware range is available in 9 beautiful, hard-wearing finishes

Personalise your Residence Collection windows and doors with a choice of handles and stays, in a range of colour options. Our hardware styles enable you to replace your windows and doors without losing the character appearance, but also gives you the chance to opt for something more modern. The variety of style and colour options will suit your home, whether its contemporary or period.

All window handles are key lockable for extra security, with familiar push-button operation and a positive stop 'click-onclose' mechanism for improved ease of use, enhanced mechanical performance and a comprehensive testing programme, ensures your windows are guaranteed to operate smoothly.