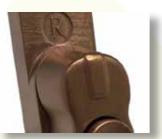

#### The Regal Hardware range is available in 9 beautiful, hard-wearing finishes

Personalise your Residence Collection windows and doors with a choice of handles and stays, in a range of colour options. Our hardware styles enable you to replace your windows and doors without losing the character appearance, but also gives you the chance to opt for something more modern. The variety of style and colour options will suit your home, whether its contemporary or period.

All window handles are key lockable for extra security, with familiar push-button operation and a positive stop 'click-onclose' mechanism for improved ease of use, enhanced mechanical performance and a comprehensive testing programme, ensures your windows are guaranteed to operate smoothly.