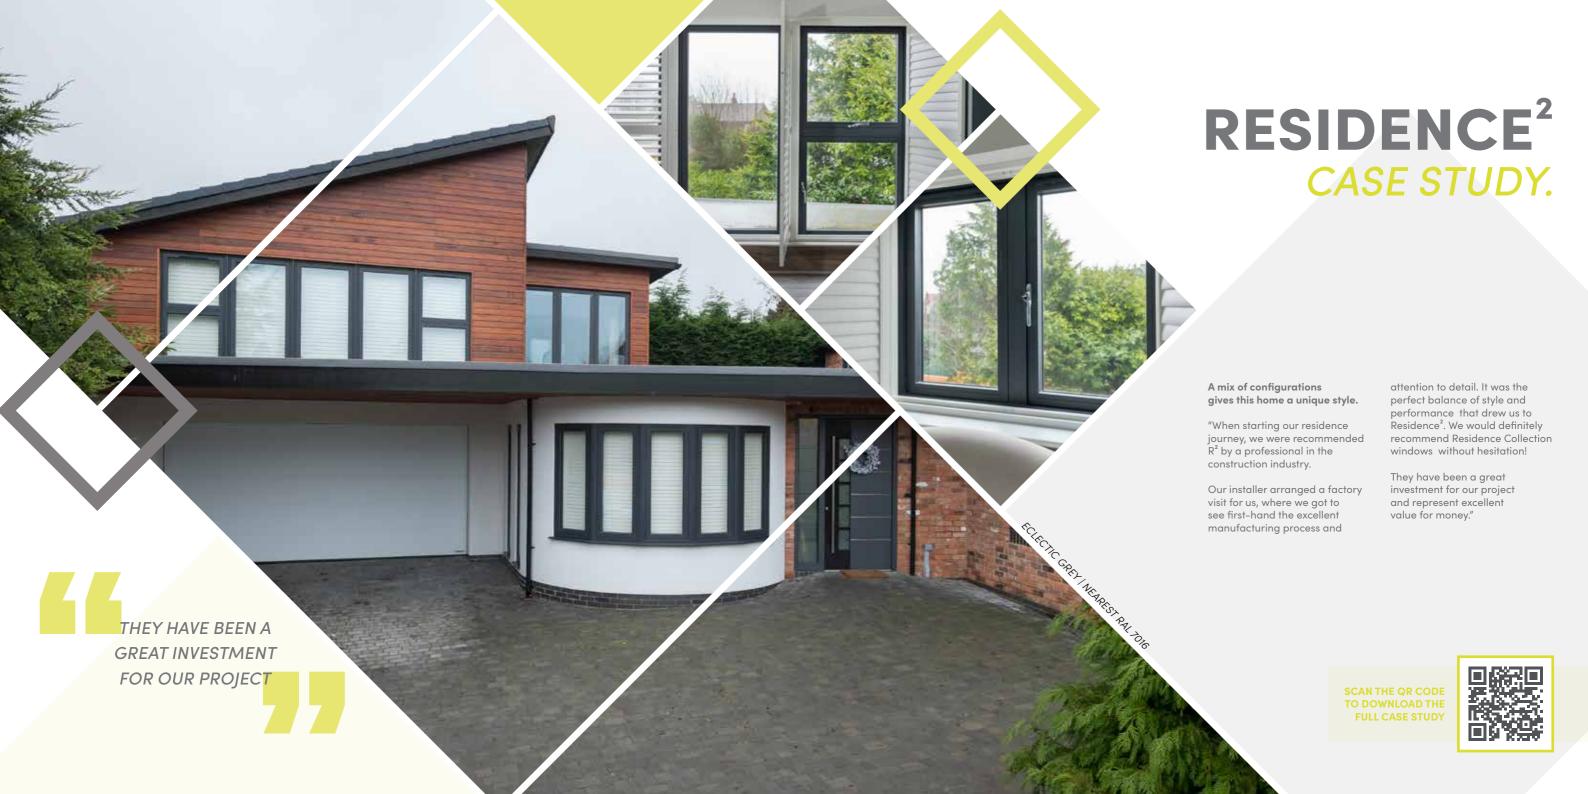

SILVERED OAK | NEAREST RAL 7006

RESIDENCE<sup>2</sup>
THE DREAM CHOICE.

RESIDENCE<sup>2</sup>
CASE STUDY.

### French Doors with sidelights allow for plenty of extra light.

"I have my own company in the building and construction industry, so I first found out about The Residence Collection after using the system in a clients project. I thought they were brilliant! When it came to choosing a window and door system for our own self build, I knew I wanted Residence.

The 100mm profile is ideal and it has the perfect square, minimal aesthetic we were looking for. Not only do they look great, they are thermally efficient and secure, so we have not compromised on performance.

We would absolutely recommend Residence to a friend, I recommend them to my clients too! We're extremely pleased with them."

SCAN THE QR CODE TO DOWNLOAD THE FULL CASE STUDY