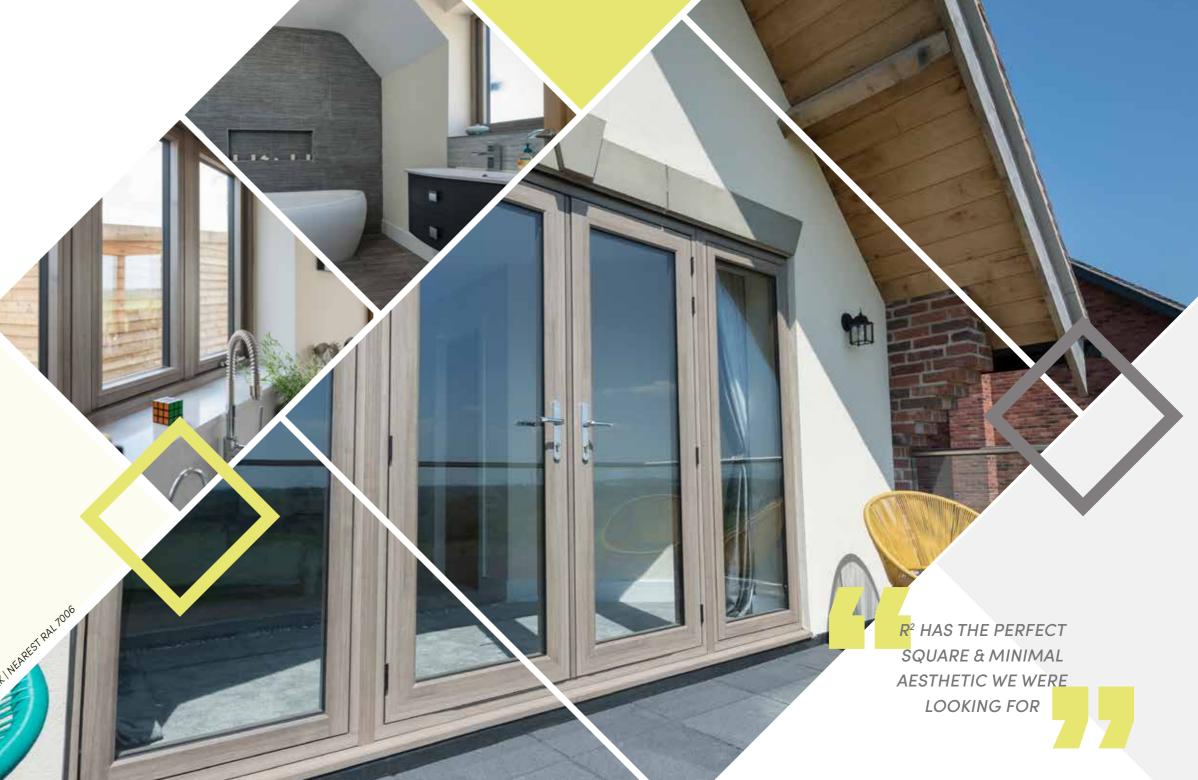

### French Doors with sidelights allow for plenty of extra light.

"I have my own company in the building and construction industry, so I first found out about The Residence Collection after using the system in a clients project. I thought they were brilliant! When it came to choosing a window and door system for our own self build, I knew I wanted Residence.

The 100mm profile is ideal and it has the perfect square, minimal aesthetic we were looking for. Not only do they look great, they are thermally efficient and secure, so we have not compromised on performance.