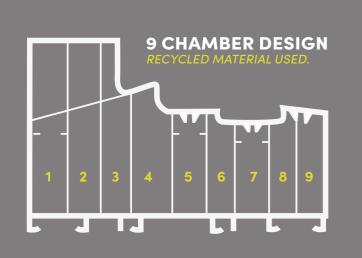

#### 9 CHAMBER DESIGN

R² has been engineered to meet current and anticipated future standards, made to CEN A wall thickness which is the highest classification in Europe. Other window frames typically offer 3 or 5 chambers and are usually 70mm wide, R² has 9 chambers and is 100mm wide, resulting in superior thermal, acoustic, strength and security performances.