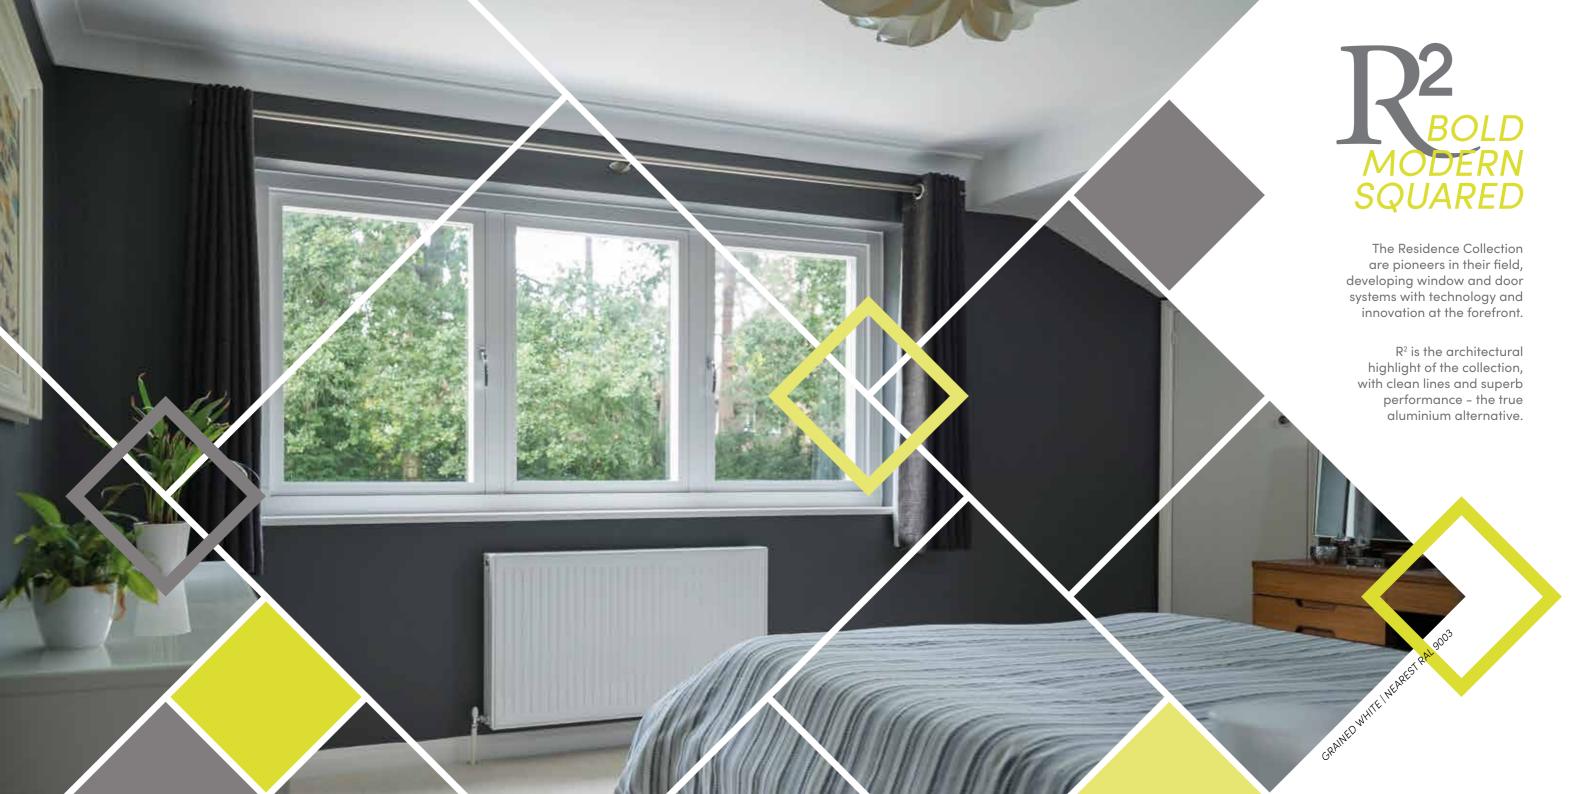

**2 8 1** 

RESIDENCE<sup>2</sup>
THE CLEAR CHOICE.

GRAINED WHITE | NEAREST RAL 9003

RESIDENCE<sup>2</sup>
CASE STUDY.

Big feature windows with flush sightlines allow for plenty of extra light.

"I approached our chosen installer online after seeing good reviews about their company. Initially we thought we wanted a different type of window but then they told us about R<sup>2</sup>.

Originally, I was opposed to a product made out of pvc-u as I much prefer timber or aluminium, however this window

gives a clean, modern look that doesn't look like 'plastic' however it is extremely low maintenance.

We choose R<sup>2</sup> as it had a very clean and modern aesthetic, similar to aluminium and composite. The equal sightlines were very important to us and R<sup>2</sup> ticked all the boxes.

We would absolutely recommend Residence<sup>2</sup> to a friend. We love them, they are wonderful!"