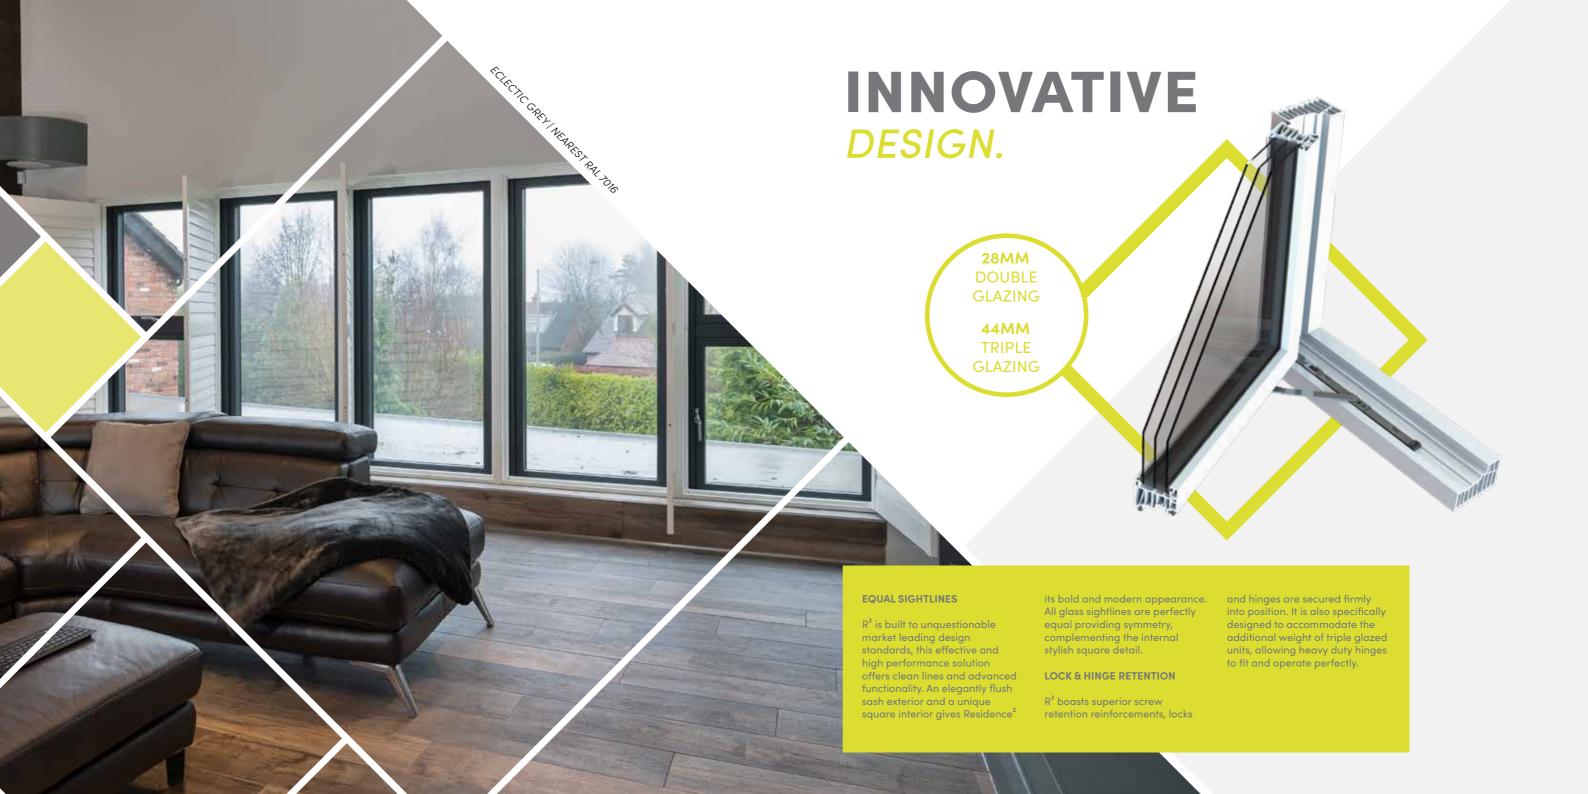

SCAN THE QR CODE TO DOWNLOAD THE FULL CASE STUDY

PERFORMANCE.

A<sup>++</sup>
ENERGY
RATING

0.79 W/m<sup>2</sup>k
U-VALUE

ENERGY EFFICIENCY

R² has market leading thermal and acoustic values. Certified with a window energy rating of A++. it accommodates the most thermally and acoustically efficient 44mm triple glazing and 28mm double glazing, attaining u-values of 0.79 W/m²k with triple glazing, PassivHaus standard and 1.2 with double glazing, far surpassing the latest British Building Regulation requirements.

#### **TESTING & SECURITY**

R<sup>2</sup> achieves one of the highest classifications on the British standard weather test. It has also passed all security tests, the glazing bead is always on the inside which contributes to a higher security performance.

#### 9 CHAMBER DESIGN

R² has been engineered to meet current and anticipated future standards, made to CEN A wall thickness which is the highest classification in Europe. Other window frames typically offer 3 or 5 chambers and are usually 70mm wide, R² has 9 chambers and is 100mm wide, resulting in superior thermal, acoustic, strength and security performances.