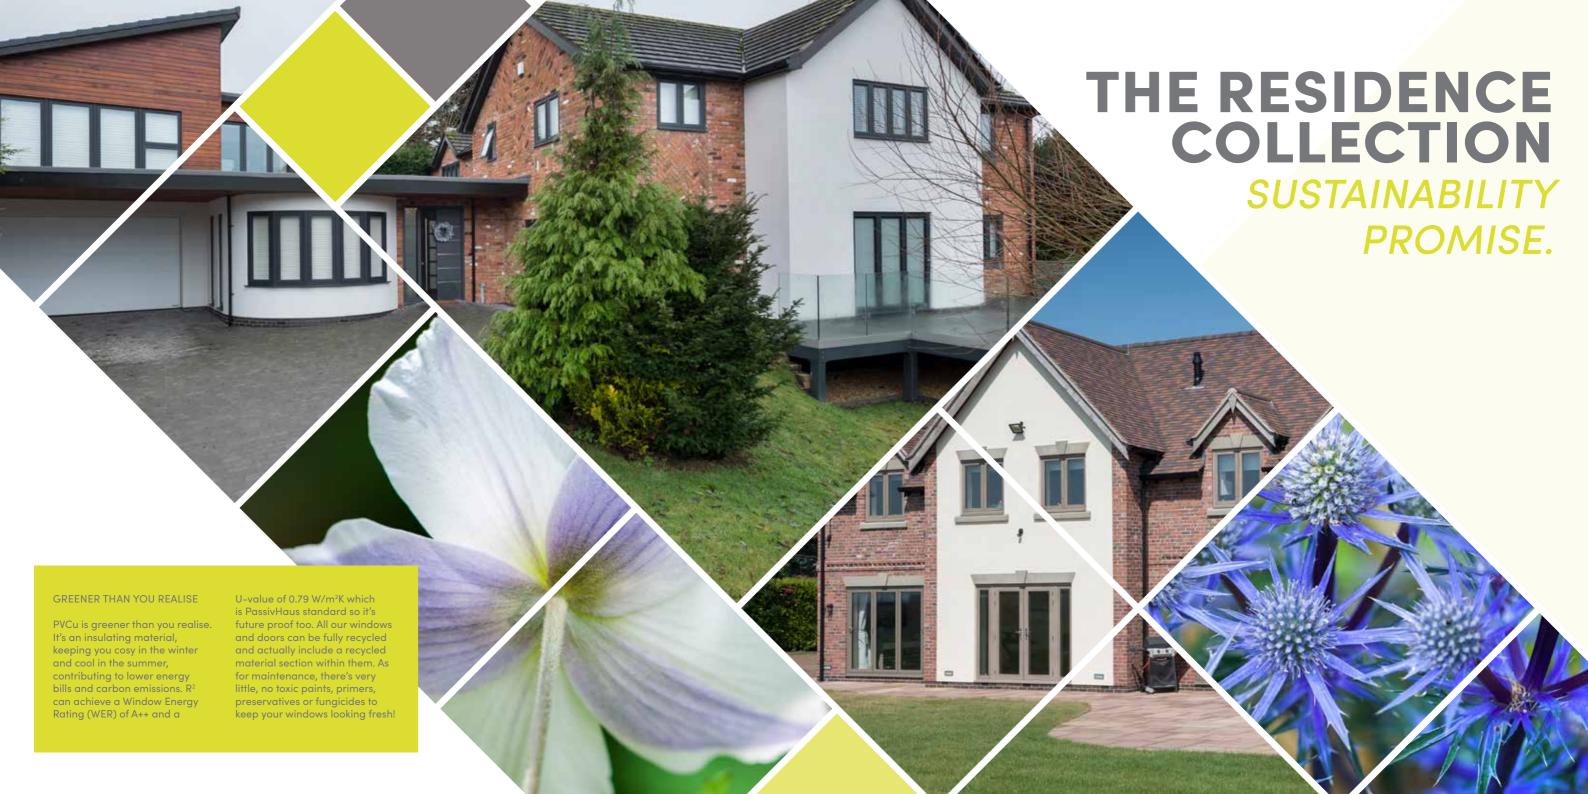

#### MAINTENANCE FREE

Pvc-u is an insulating material, keeping you cosy in the winter and cool in the summer, contributing to lower energy bills and carbon emissions. All our windows and doors can be fully recycled up to 10 times, meaning a life span of approximately 350 years and we actually include a recycled material section within the profiles. As for maintenance, there's very little, no toxic paints, primers, preservatives or fungicides to keep your windows looking new; a simple wipe clean will do that.

#### 9 CHAMBER DESIGN

R² has been engineered to meet current and anticipated future standards, made to CEN A wall thickness which is the highest classification in Europe. Other window frames typically offer 3 or 5 chambers and are usually 70mm wide, R² has 9 chambers and is 100mm wide, resulting in superior thermal, acoustic, strength and security performances.