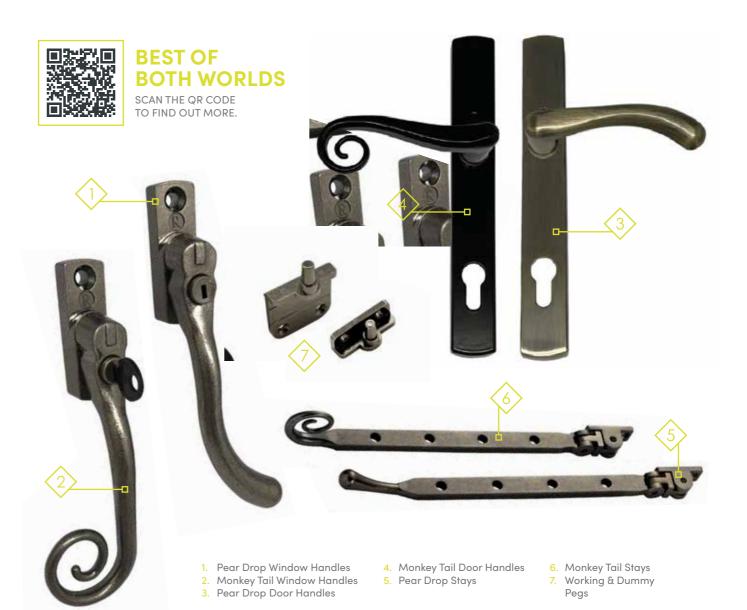

#### The Regal Hardware range is available in 9 beautiful, hard-wearing finishes

Personalise your Residence Collection windows and doors with a choice of handles and stays, in a range of colour options. Our hardware styles enable you to replace your windows and doors without losing the character appearance, but also gives you the chance to opt for something more modern. The variety of style and colour options will suit your home, whether its contemporary or period.

All window handles are key lockable for extra security, with familiar push-button operation and a positive stop 'click-onclose' mechanism for improved ease of use, enhanced mechanical performance and a comprehensive testing programme, ensures your windows are guaranteed to operate smoothly.