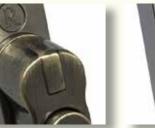

#### The Regal Hardware range is available in 9 beautiful, hard-wearing finishes

Personalise your Residence Collection windows and doors with a choice of handles and stays, in a range of colour options. Our hardware styles enable you to replace your windows and doors without losing the character appearance, but also gives you the chance to opt for something more modern. The variety of style and colour options will suit your home, whether its contemporary or period.

All window handles are key lockable for extra security, with familiar push-button operation and a positive stop 'click-onclose' mechanism for improved ease of use, enhanced mechanical performance and a comprehensive testing programme, ensures your windows are guaranteed to operate smoothly.