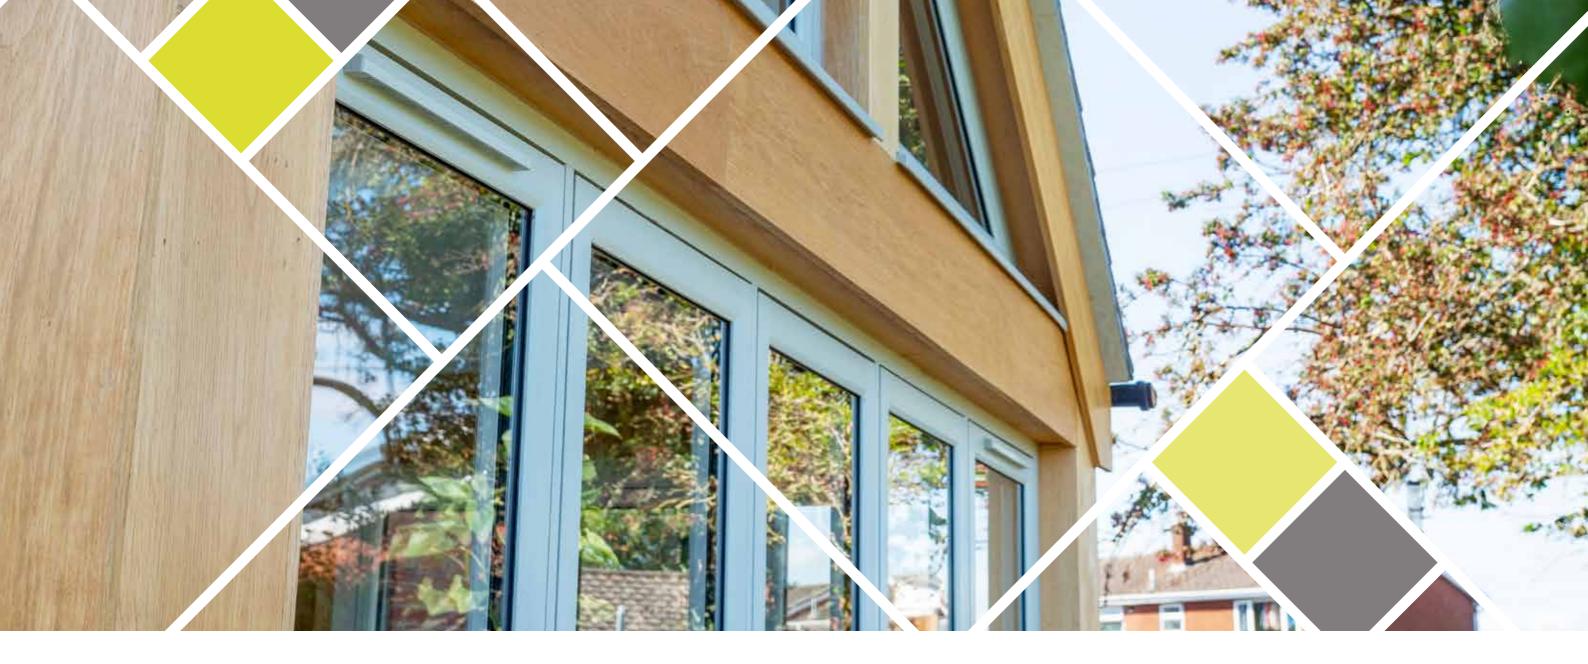

**2 8 1** 

RESIDENCE<sup>2</sup>
THE CLEAR CHOICE.

GRAINED WHITE | NEAREST RAL 9003

RESIDENCE<sup>2</sup>
CASE STUDY.

Big feature windows with flush sightlines allow for plenty of extra light.

"I approached our chosen installer online after seeing good reviews about their company. Initially we thought we wanted a different type of window but then they told us about R<sup>2</sup>.

### French Doors with sidelights allow for plenty of extra light.

"I have my own company in the building and construction industry, so I first found out about The Residence Collection after using the system in a clients project. I thought they were brilliant! When it came to choosing a window and door system for our own self build, I knew I wanted Residence.